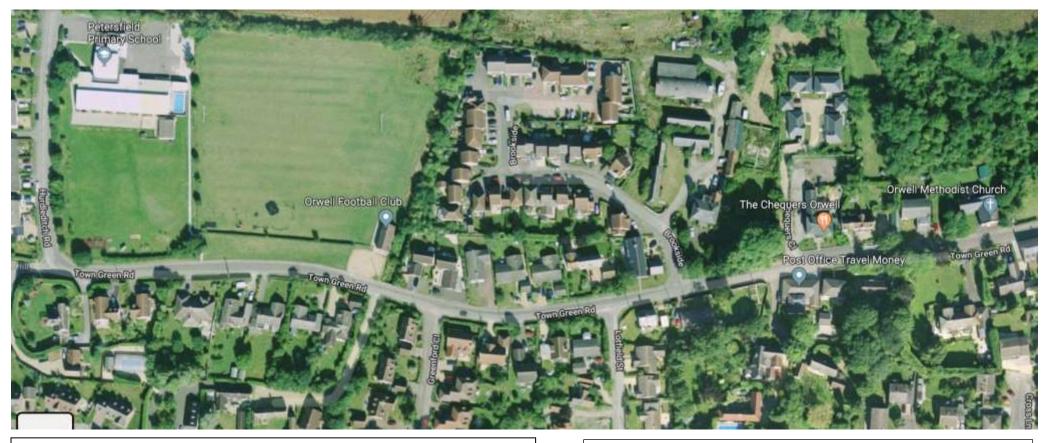

## **Orwell Maths Trail**

- **1.** Town Green Road Bus Stop Look at the timetable. Calculate the difference in time between the first bus and last bus arriving.
- 2. The Chequers Can you write and solve a mathematical question about The Chequers Public House?
- **3. Orwell Methodist Church** What would be a quick and effective way of estimating the number of small glass panes used to create the large window?
- **4. Post Office** Look at the Post Office front and observe any angles, can you draw and name them?
- **5. Cars** Look at the number plates of two cars and add up the digits.
- **6.** Town Green Road Looking down Town Green Road, what fraction of the homes are bungalows?

## 1. Town Green Road Bus Stop 2. The Chequers

3. Orwell Methodist Church

4. Post Office

6. Town Green Road